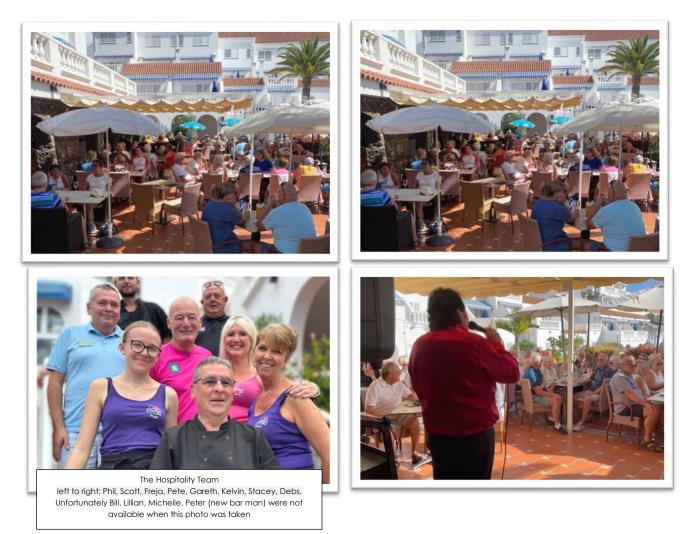

# **Bar Claveles**

The bar and restaurant are proving very popular with new menus, specials and much improved entertainment. Sundays are especially busy and it is vital to book on busy days.

I met with <u>Stacey</u> to agree a renewal of her contract, schedule of opening hours, entertainments and we agreed that opening hours will be advertised on the notice board: